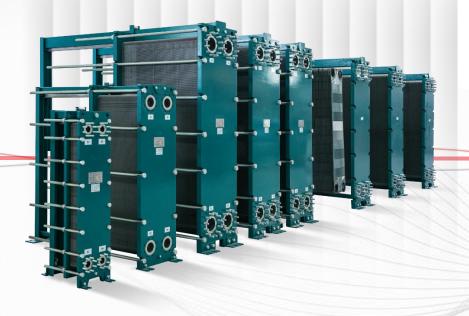

### PLATE HEAT EXCHANGER

Our Plate Heat Exchangers (PHE) feature corrosion-resistant materials, ensuring durable, efficient heat transfer ideal for diverse applications that require reliable thermal management.